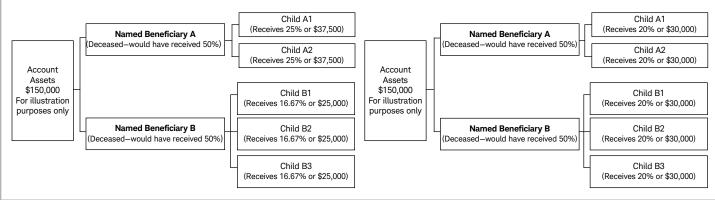

# Example 2

In this example, all of the named beneficiaries die before you, and the results are different based on whether you selected a per stirpes or per capita distribution option.

# Example 2A - Per Stirpes

#### Example 2B - Per Capita

Example 1B - Per Capita

If you indicate a **per capita distribution** for a named beneficiary and he or she dies before you, Schwab will distribute your named beneficiary's portion to his or her living children (natural or legally adopted; stepchildren are not legally defined as descendants for these purposes), if any, in equal shares. If your named beneficiary dies before you and has no living children, his or her portion will be distributed to the other named beneficiary(ies), if any, in equal shares. If all of your named beneficiaries die before you, Schwab will distribute the assets equally among the children (natural or legally adopted) of your named beneficiaries, if any.