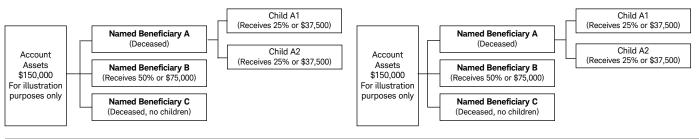

# Example 1

The end result is the same under both a per stirpes and a per capita distribution as long as at least one of the named beneficiaries survives you.

#### Example 1A - Per Stirpes

You may indicate per stirpes or per capita distribution for your beneficiary(ies) on this form. Note that Schwab's definition of per stirpes and per capita may differ from the definition of per stirpes and per capita under your state's laws and/or your will or trust. It is important that you understand that Schwab will follow the procedures described in this Agreement. If you have questions regarding your beneficiary designation or estate planning, please consult an attorney. If you indicate a per stirpes distribution for a named beneficiary and he or she dies before you, Schwab will distribute your named beneficiary's portion to his or her living children (natural or legally adopted; stepchildren are not legally defined as descendants for these purposes), if any, in equal shares. If your named beneficiary dies before you and has no living children, his or her portion will be distributed to the other named beneficiary(ies) (primary or contingent, as appropriate), if any, in equal shares. If all of your named beneficiaries die before you, Schwab will distribute your named beneficiary's portion of your assets to his or her children, equally.